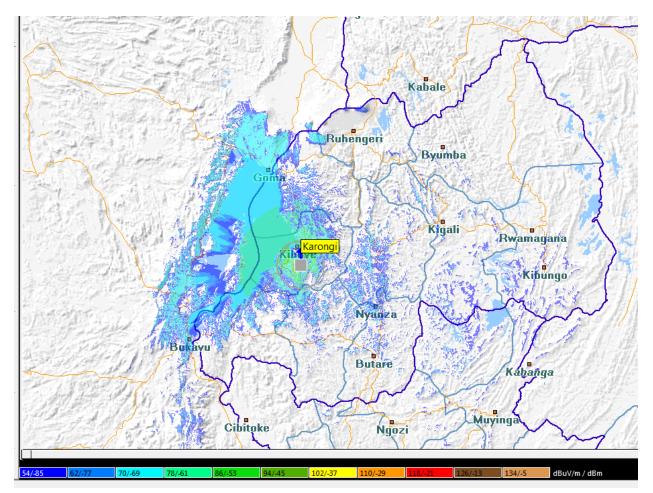

#### Image 1: Approximate coverage of Radio Rwanda

#### Ntungamo Kabale Ruhengeri Byumba hunda Jali Rwamagana Kin Karongi Kibungo Nyanza ihundwe Huye P. Butare Kabanga Muyinga Cibitoke Ngoži dBuV/m / dBm 70/-69 78/-6 94/-4 134/-4/-8