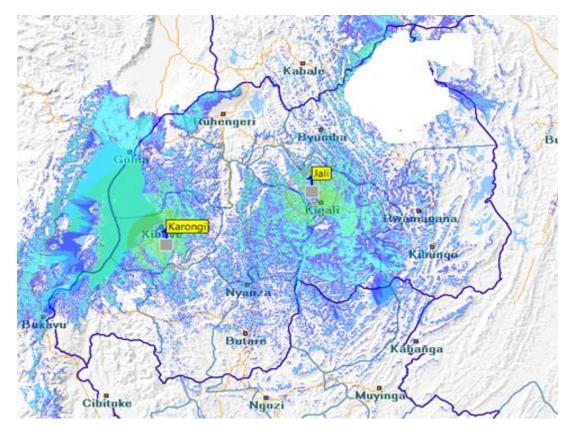

parameters assigned in the licenses and below are the general parameters assigned;

- Antenna height above ground level: 50m
- Signal type: FM Stereo for Radio
- ➢ Transmitter power: 1 KW
- ➢ Antenna gain: 8 dBi
- Propagation model: Fresnel method

#### Image 1: Approximate coverage of Radio Rwanda





#### Ntungamo Kabale Ruhengeri Byumba hunda Jali Rwamagana Kin Karongi Kibungo Nyanza ihundwe Huye P. Butare Kabanga Muyinga Cibitoke Ngoži dBuV/m / dBm 70/-69 78/-6 94/-4 134/-4/-8

# Image 2: Approximate coverage of Radio Maria



#### Image3: Approximate coverage of KT Radio





# Image4: Approximate coverage of BBC Radio





# Image 5: Approximate coverage of Radio10 FM





# Image 6: Approximate coverage of Radio Flash FM





# Image 7: Approximate coverage of Voice of Hope Radio





# Image 8: Approximate coverage of Salus Radio





Image 9: Approximate coverage of FM stations with one transmitter of 1 KW in Kigali (Jali site)

(City Radio, Isango star, K-FM, Huguka Radio, Radio one, Authentic, Inkoramutima Radio, Voice of Africa, Imanzi Radio, Kiss FM, Royal FM, Hot FM, Radio Umucyo, Voice of America, Fine FM, Life radio, Sana Radio, Vision Radio & RFI).





# Image 10: Approximate coverage of Isangano radio





# Image 11: Approximate Radio coverage for Ishingiro Radio







#### Image 12: Approximate Radio coverage for Izubas radio

la Draw/Select



# **3. APPROXIMATE COVERAGE OF TV STATIONS IN RWANDA**

In digital TV broadcasting, there are two signal distributors namely Rwanda Broadcasting Agency (RBA) with 14 transmitters located at 14 sites and PANAFRI