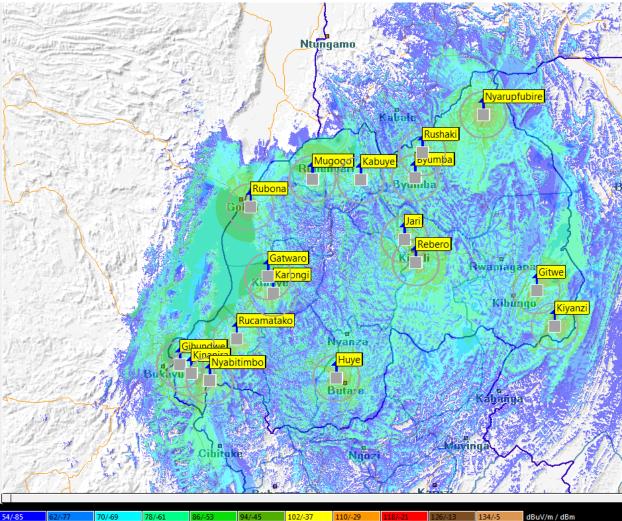

#### Image 1: Approximate coverage of Radio Rwanda

#### Ntungamo Kabale Ruhengeri Byumba hunda Jali Rwamagana Kin Karongi Kibungo Nyanza ihundwe Huye P. Butare Kabanga Muyinga Cibitoke Ngoži dBuV/m / dBm 70/-69 78/-6 94/-4 134/-4/-8