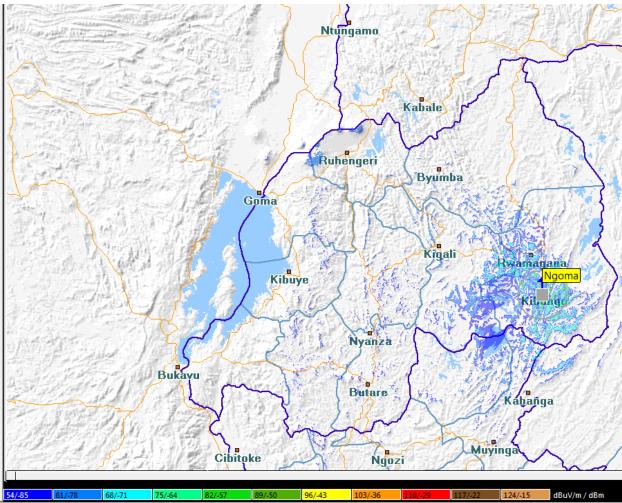

coverage of Radio Maria



#### Image3: Approximate coverage of KT Radio





# Image4: Approximate coverage of BBC Radio





# Image 5: Approximate coverage of Radio10 FM





# Image 6: Approximate coverage of Radio Flash FM





# Image 7: Approximate coverage of Voice of Hope Radio





# Image 8: Approximate coverage of Salus Radio





Image 9: Approximate coverage of FM stations with one transmitter of 1 KW in Kigali (Jali site)

(City Radio, Isango star, K-FM, Huguka Radio, Radio one, Authentic, Inkoramutima Radio, Voice of Africa, Imanzi Radio, Kiss FM, Royal FM, Hot FM, Radio Umucyo, Voice of America, Fine FM, Life radio, Sana Radio, Vision Radio & RFI).





# Image 10: Approximate coverage of Isangano radio





# Image 11: Approximate Radio coverage for Ishingiro Radio







#### Image 12: Approximate Radio coverage for Izubas radio

la Draw/Select



# **3. APPROXIMATE COVERAGE OF TV STATIONS IN RWANDA**

In digital TV broadcasting, there are two signal distributors namely Rwanda Broadcasting Agency (RBA) with 14 transmitters located at 14 sites and PANAFRICA Network Group Ltd with 18 transmitters located at 5 sites.

The aim of this document is to show their simulated coverage. It can help the signal distributors to add gap fillers to cover the areas not covered or add new transmitters in the areas not covered. Further, TV content providers can understand the coverage of their TV contents.

This document contains two parts; the simulated coverage of each network and TV stations broadcasted in each network. The TV stations on RBA network platform covers 80%