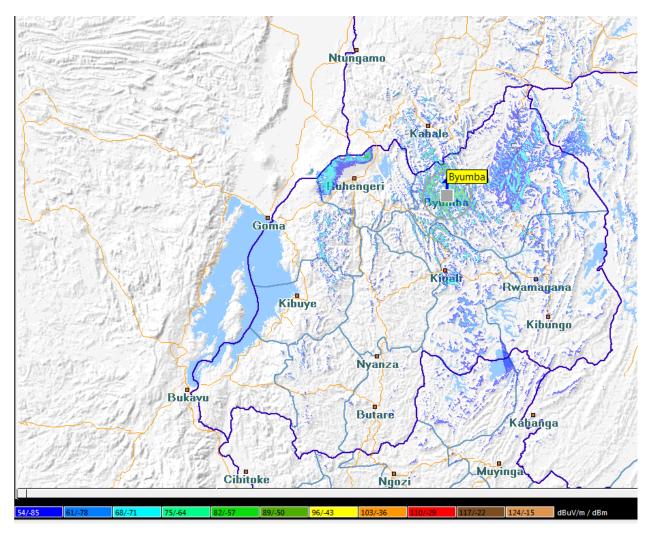

mate coverage of Radio Maria



#### Image3: Approximate coverage of KT Radio





# Image4: Approximate coverage of BBC Radio





# Image 5: Approximate coverage of Radio10 FM





# Image 6: Approximate coverage of Radio Flash FM





# Image 7: Approximate coverage of Voice of Hope Radio





# Image 8: Approximate coverage of Salus Radio





Image 9: Approximate coverage of FM stations with one transmitter of 1 KW in Kigali (Jali site)

(City Radio, Isango star, K-FM, Huguka Radio, Radio one, Authentic, Inkoramutima Radio, Voice of Africa, Imanzi Radio, Kiss FM, Royal FM, Hot FM, Radio Umucyo, Voice of America, Fine FM, Life radio, Sana Radio, Vision Radio & RFI).





# Image 10: Approximate coverage of Isangano radio





# Image 11: Approximate Radio coverage for Ishingiro Radio







#### Image 12: Approximate Radio coverage for Izubas radio

la Draw/Select



# **3. APPROXIMATE COVERAGE OF TV STATIONS IN RWANDA**

In digital TV broadcasting, there are two signal distributors namely Rwanda Broadcasting Agency (RBA) with 14 transmitters located at 14 sites and PANAFRICA Network Group Ltd with 18 transmitters located at 5 sites.

The aim of this document is to show their simulated coverage. It can help the signal distributors to add gap fillers to cover the areas not covered or add new transmitters in the areas not covered. Further, TV content providers can understand the coverage of their TV contents.

This document contains two parts; the simulated coverage of each network and TV stations broadcasted in each network. The TV stations on RBA network platform covers