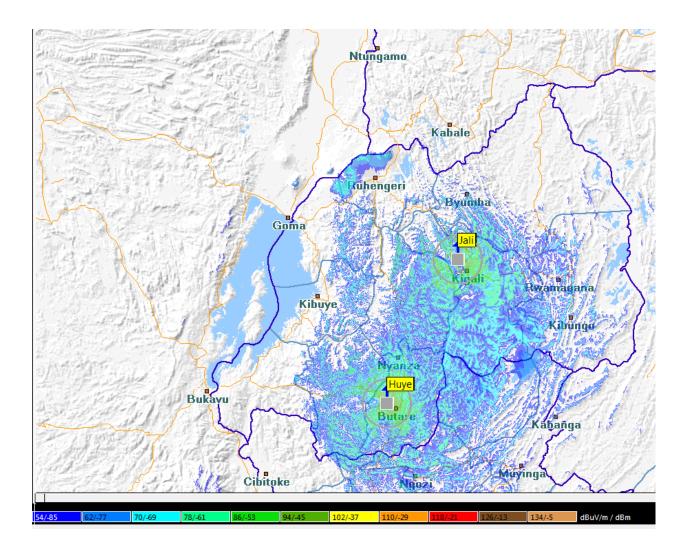

# Image 8: Approximate coverage of Salus Radio

Image 9: Approximate coverage of FM stations with one transmitter of 1 KW in Kigali (Jali site)

(City Radio, Isango star, K-FM, Huguka Radio, Radio one, Authentic, Inkoramutima Radio, Voice of Africa, Imanzi Radio, Kiss FM, Royal FM, Hot FM, Radio Umucyo, Voice of America, Fine FM, Life radio, Sana Radio, Vision Radio & RFI).