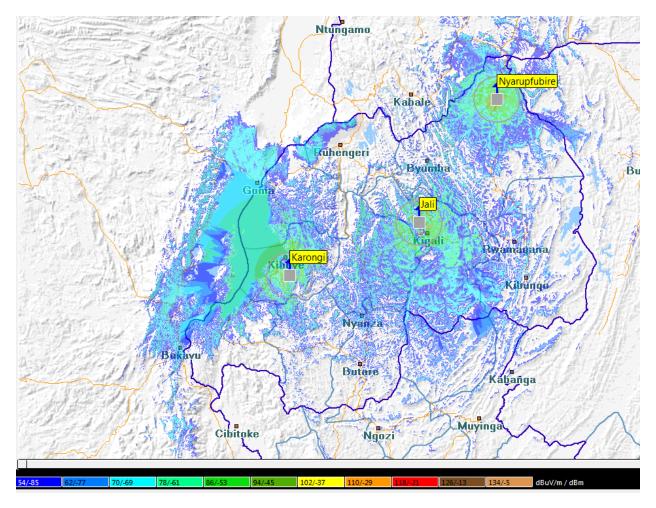

#### Image 1: Approximate coverage of Radio Rwanda

#### Ntungamo Kabale Ruhengeri Byumba hunda Jali Rwamagana Kin Karongi Kibungo Nyanza ihundwe Huye P. Butare Kabanga Muyinga Cibitoke Ngoži dBuV/m / dBm 70/-69 78/-6 94/-4 134/-4/-8