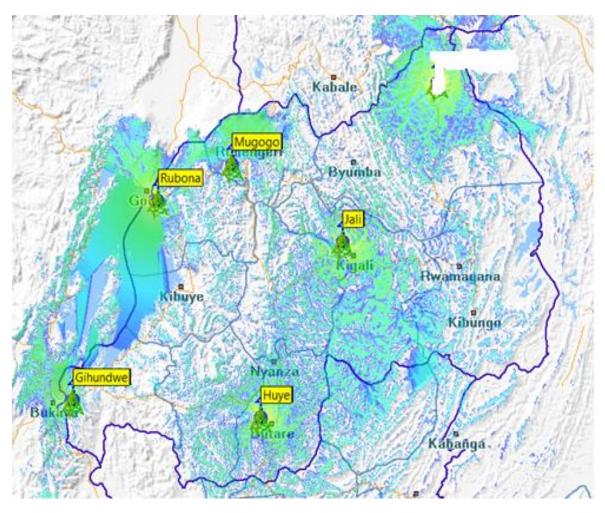

#### Image 1: Approximate coverage of Radio Rwanda

#### Ntungamo Kabale Ruhengeri Byumba hunda Jali Rwamagana Kin Karongi Kibungo Nyanza ihundwe Huye P. Butare Kabanga Muyinga Cibitoke Ngoži dBuV/m / dBm 70/-69 78/-6 94/-4 134/-4/-8