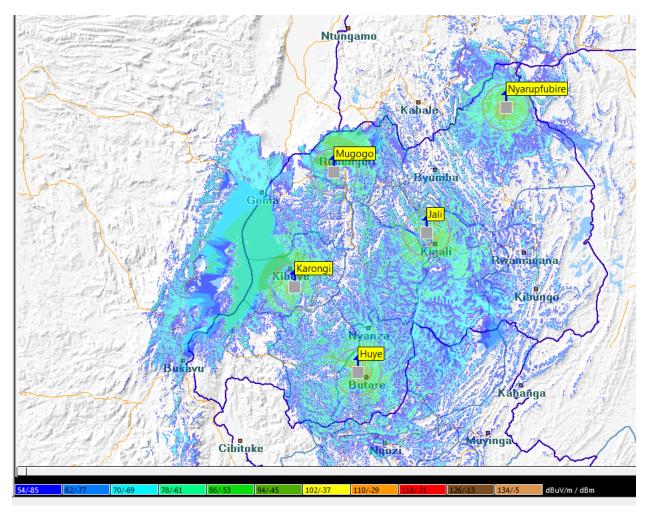

|              | 12                       |                                                  |           |



#### 2. The coverage of FM radio stations on maps

The coverage analysis was done using the parameters assigned in the licenses and below are the general parameters assigned;

- Antenna height above ground level: 50m
- Signal type: FM Stereo for Radio
- ➢ Transmitter power: 1 KW
- ➢ Antenna gain: 8 dBi
- Propagation model: Fresnel method

#### Image 1: Approximate coverage of Radio Rwanda





#### Ntungamo Kabale Ruhengeri Byumba hunda Jali Rwamagana Kin Karongi Kibungo Nyanza ihundwe Huye P. Butare Kabanga Muyinga Cibitoke Ngoži dBuV/m / dBm 70/-69 78/-6 94/-4 134/-4/-8

# Image 2: Approximate coverage of Radio Maria



#### Image3: Approximate coverage of KT Radio





# Image4: Approximate coverage of BBC Radio





# Image 5: Approximate coverage of Radio10 FM





# Image 6: Approximate coverage of Radio Flash FM





# Image 7: Approximate coverage of Voice of Hope Radio





# Image 8: Approximate coverage of Salus Radio





Image 9: Approximate coverage of FM stations with one transmitter of 1 KW in Kigali (Jali site)

(City Radio, Isango star, K-FM, Huguka Radio, Radio one, Authentic, Inkoramutima Radio, Voice of Africa, Imanzi Radio, Kiss FM, Royal FM, Hot FM, Radio Umucyo, Voice of America, Fine FM, Life radio, Sana Radio, Vision Radio & RFI).





# Image 10: Approximate coverage of Isangano radio





# Image 11: Approximate Radio coverage for Ishingiro Radio







#### Image 12: Approximate Radio coverage for Izubas radio

la Draw/Selec