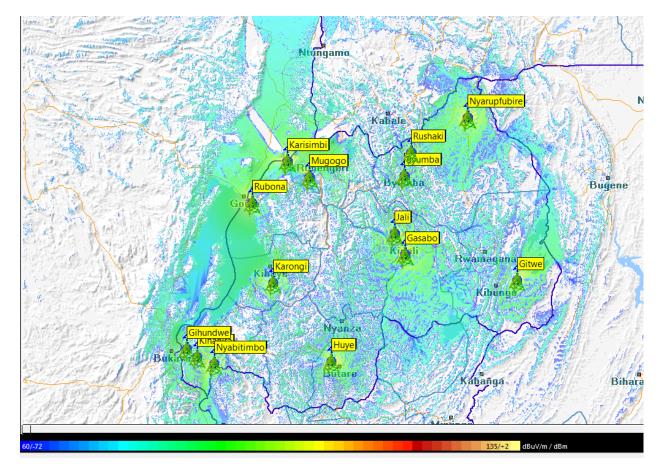

l TV broadcasting, there are two signal distributors namely Rwanda Broadcasting Agency (RBA) with 14 transmitters located at 14 sites and PANAFRICA Network Group Ltd with 18 transmitters located at 5 sites.

The aim of this document is to show their simulated coverage. It can help the signal distributors to add gap fillers to cover the areas not covered or add new transmitters in the areas not covered. Further, TV content providers can understand the coverage of their TV contents.

This document contains two parts; the simulated coverage of each network and TV stations broadcasted in each network. The TV stations on RBA network platform covers 80% and on PANAFRICA Network Group Ltd platform covers 60% of the whole country on terrestrial platform.

#### 1. PART ONE: THE SIMULATED COVERAGE



#### Fig1: Rwanda Broadcasting Agency Digital TV network Coverage



# Fig2: PANAFRICA Network Group Ltd Digital TV Network Coverage





#### TV STATIONS CARRIED IN EACH SIGNAL DISTRIBUTOR'S NETWORK

#### a) TV stations at RBA Network

- 1. Rwanda Television(RTV)
- 2. Isango Star TV
- 3. TV One
- 4. Flash TV
- 5. Big Television Network (BTN) TV
- 6. France 24 French
- 7. France 24 English
- 8. Pacis TV
- 9. KC2
- 10. TV5 Monde
- 11. Goodrich TV
- 12. Izuba TV

#### b) TV Stations at PanAfrica Network Group Ltd Network

- 1. TV One
- 2. Flash TV
- 3. Big Television Network (BTN) TV
- 4. Authentic TV
- 5. Rwanda Television (RTV)
- 6. Isango Star TV
- 7. TV10
- 8. Victory TV
- 9. Prime TV
- 10. Buryohe TV
- 11. Isibo TV
- 12. KC2
- 13. Izuba TV
- 14. Family TV

**Disclaimer:** These radio