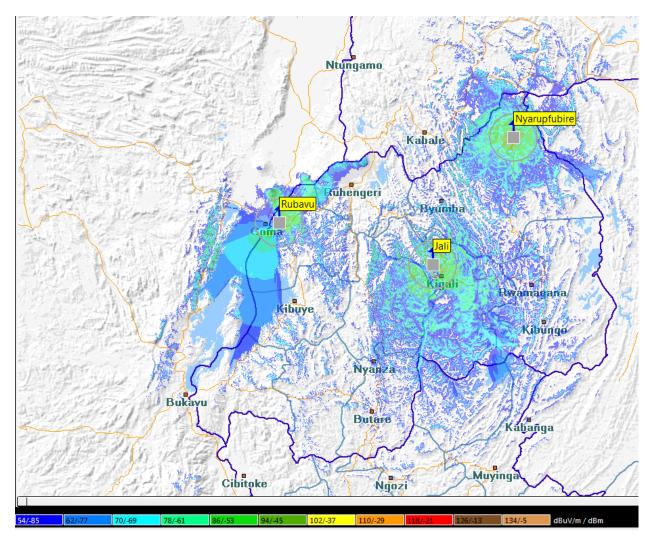

|           |



#### 2. The coverage of FM radio stations on maps

The coverage analysis was done using the parameters assigned in the licenses and below are the general parameters assigned;

- Antenna height above ground level: 50m
- Signal type: FM Stereo for Radio
- ➢ Transmitter power: 1 KW
- ➢ Antenna gain: 8 dBi
- Propagation model: Fresnel method

#### Image 1: Approximate coverage of Radio Rwanda





#### Ntungamo Kabale Ruhengeri Byumba hunda Jali Rwamagana Kin Karongi Kibungo Nyanza ihundwe Huye P. Butare Kabanga Muyinga Cibitoke Ngoži dBuV/m / dBm 70/-69 78/-6 94/-4 134/-4/-8

# Image 2: Approximate coverage of Radio Maria



#### Image3: Approximate coverage of KT Radio





# Image4: Approximate coverage of BBC Radio





# Image 5: Approximate coverage of Radio10 FM





# Image 6: Approximate coverage of Radio Flash FM





# Image 7: Approximate coverage of Voice of Hope Radio





# Image 8: Approximate coverage of Salus Radio





Image 9: Approximate coverage of FM stations with one transmitter of 1 KW in Kigali (Jali site)

(City Radio, Isango star, K-FM, Huguka Radio, Radio one, Authentic, Inkoramutima Radio, Voice of Africa, Imanzi Radio, Kiss FM, Royal FM, Hot FM, Radio Umucyo, Voice of America, Fine FM, Life radio, Sana Radio, Vision Radio & RFI).





# Image 10: Approximate coverage of Isangano radio





# Image 11: Approximate Radio coverage for Ishingiro Radio







#### Image 12: Approximate Radio coverage for Izubas radio

la Draw/Select



# **3. APPROXIMATE COVERAGE OF TV STATIONS IN RWANDA**

In digital TV broadcasting, there are t