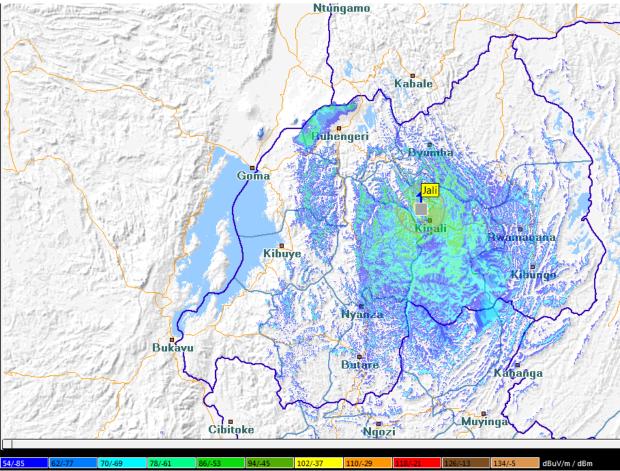

# Image 8: Approximate coverage of Salus Radio

Image 9: Approximate coverage of FM stations with one transmitter of 1 KW in Kigali (Jali site)

(City Radio, Isango star, K-FM, Huguka Radio, Radio one, Authentic, Inkoramutima Radio, Voice of Africa, Imanzi Radio, Kiss FM, Royal FM, Hot FM, Radio Umucyo, Voice of America, Fine FM, Life radio, Sana Radio, Vision Radio & RFI).