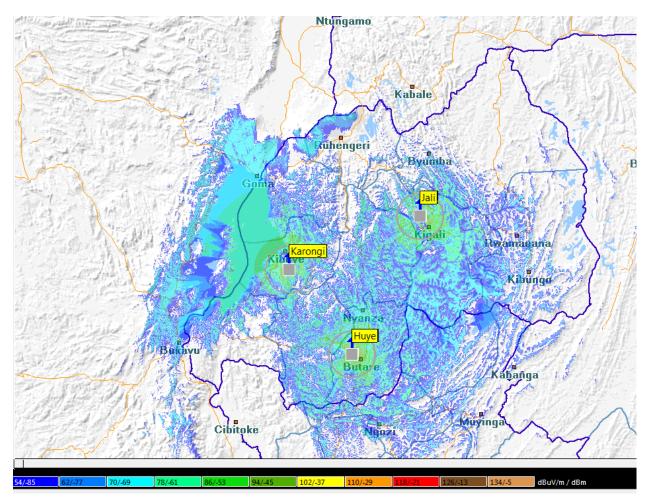

|                                                  |           |



#### 2. The coverage of FM radio stations on maps

The coverage analysis was done using the parameters assigned in the licenses and below are the general parameters assigned;

- Antenna height above ground level: 50m
- Signal type: FM Stereo for Radio
- ➢ Transmitter power: 1 KW
- ➢ Antenna gain: 8 dBi
- Propagation model: Fresnel method

#### Image 1: Approximate coverage of Radio Rwanda





#### Ntungamo Kabale Ruhengeri Byumba hunda Jali Rwamagana Kin Karongi Kibungo Nyanza ihundwe Huye P. Butare Kabanga Muyinga Cibitoke Ngoži dBuV/m / dBm 70/-69 78/-6 94/-4 134/-4/-8

# Image 2: Approximate coverage of Radio Maria



#### Image3: Approximate coverage of KT Radio





# Image4: Approximate coverage of BBC Radio





# Image 5: Approximate coverage of Radio10 FM





# Image 6: Approximate coverage of Radio Flash FM





# Image 7: Approximate coverage of Voice of Hope Radio





# Image 8: Approximate coverage of Salus Radio





Image 9: Approximate coverage of FM stations with one transmitter of 1 KW in Kigali (Jali site)

(City Radio, Isango star, K-FM, Huguka Radio, Radio one, Authentic, Inkoramutima Radio, Voice of Africa, Imanzi Radio, Kiss FM, Royal FM, Hot FM, Radio Umucyo, Voice of America, Fine FM, Life radio, Sana Radio, Vision Radio & RFI).





# Image 10: Approximate coverage of Isangano radio





# Image 11: Approximate Radio coverage for Ishingiro Radio







#### Image 12: Approximate Radio coverage for Izubas radio

la Draw/Select



# **3. APPROXIMATE COVERAGE OF TV STATIONS I